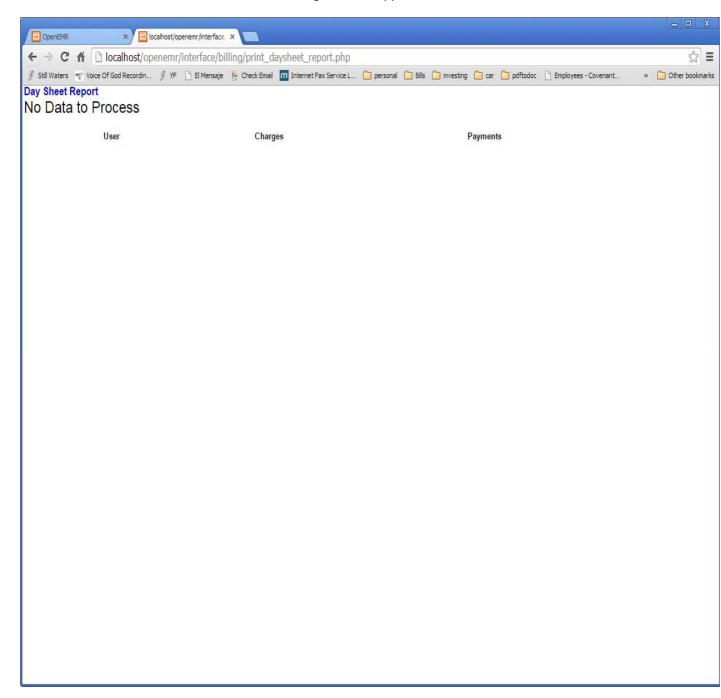

Figure 3

The "End of Day Report" only use the first 3 selections "Date of Service", "Date of Entry" and "Date of Billing". The payment information has only one date in the records and that is the "posting date". The three Date selection options will only have an effect on the charges. If you make a date selection for which there is no data available for the screen in figure 4 will appear.

Figure 4

If you have data within the selection criteria then figure 5 and continued in figure 6 will be displayed.

Figure 5

Figure 6

With the "Totals" checked the report in figure 7 will be displayed. Showing the date for which the report was run.