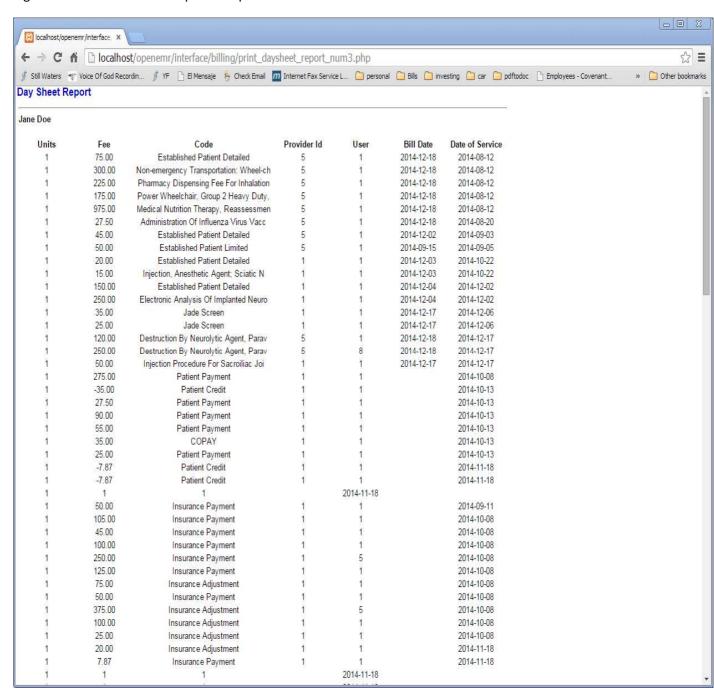

Figure 4

If you have data within the selection criteria then figure 5 and continued in figure 6 will be displayed.

Figure 5

Figure 6

With the "Totals" checked the report in figure 7 will be displayed. Showing the date for which the report was run.

Figure 8

Figure 9

The default supplied report can be run by a specific user. Figure 10 shows this option in the billing screen.

Figure 1

Figure 11 shows the report run only for user 5.

Figure 2

Figure 12 and figure 13 show the report by provider.