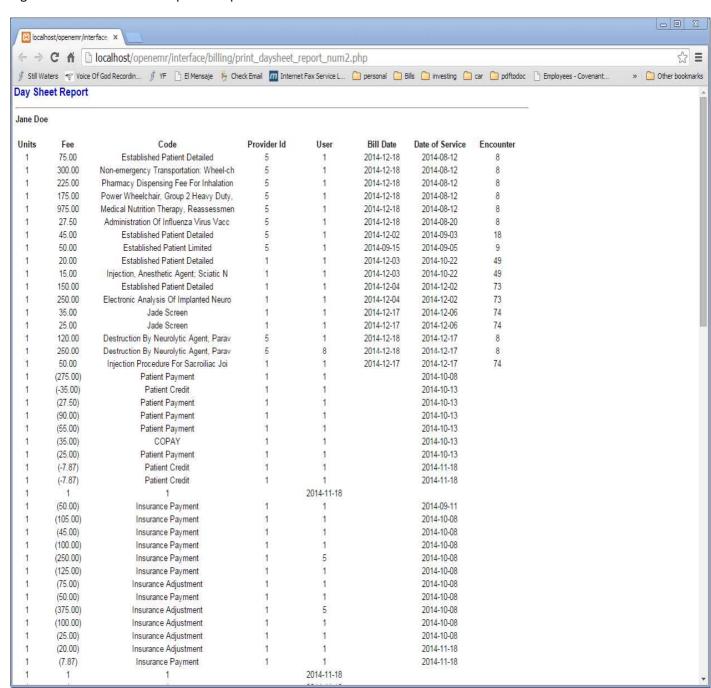

Figure 8

Figure 9

The default supplied report can be run by a specific user. Figure 10 shows this option in the billing screen.

Figure 1

Figure 11 shows the report run only for user 5.

Figure 2

Figure 12 and figure 13 show the report by provider.