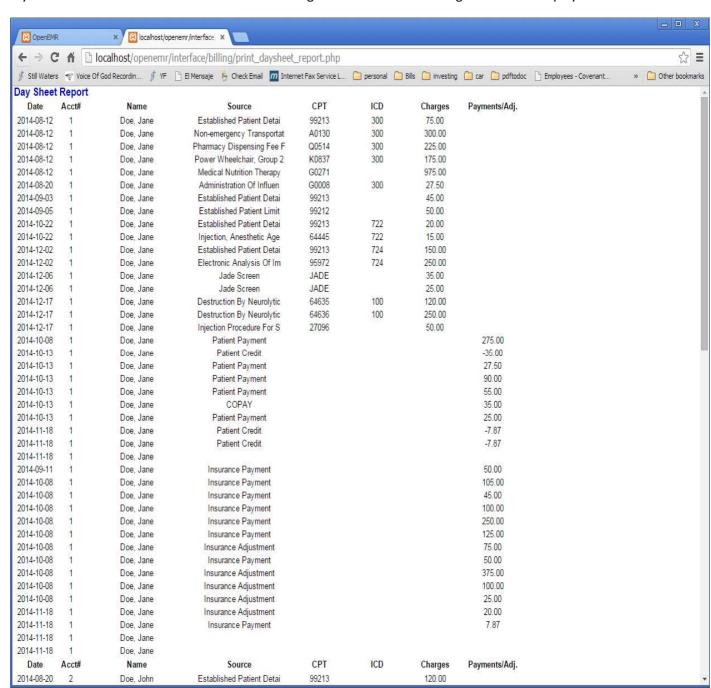

Figure 7

The Default supplied report is run by user as shown in figures 8 and 9.

| (DenEM      | R        | × 🛭 localhost/o        | penemr/interface, ×                       |                     |          |       |            |       |           |                      | - 0             |
|-------------|----------|------------------------|-------------------------------------------|---------------------|----------|-------|------------|-------|-----------|----------------------|-----------------|
| ← → (       | ? ń [    | localhost/openemr      | /interface/billing/print_dayshee          | t_report.php        |          |       |            |       |           |                      | ☆               |
| still Water | s 💎 Voic | e Of God Recordin 🏄 YF | 🕒 El Mensaje 🦠 Check Email 📶 Inte         | ernet Fax Service L | personal | Bills | investing  | ar (  | pdftodoc  | Employees - Covenant | » 🛅 Other bookm |
| ay Sheet    | t Report |                        |                                           |                     |          |       |            |       |           |                      |                 |
| Date        | Acct#    | Name                   | Source                                    | CPT                 | ICD      |       | Charges    | Payme | nts/Adj.  |                      |                 |
| 2014-08-12  | 1        | Doe, Jane              | Established Patient Detai                 | 99213               | 300      |       | 75.00      |       |           |                      |                 |
| 014-08-12   | 1        | Doe, Jane              | Non-emergency Transportat                 | A0130               | 300      |       | 300.00     |       |           |                      |                 |
| 014-08-12   | 1        | Doe, Jane              | Pharmacy Dispensing Fee F                 | Q0514               | 300      |       | 225.00     |       |           |                      |                 |
| 014-08-12   | 1        | Doe, Jane              | Power Wheelchair, Group 2                 | K0837               | 300      |       | 175.00     |       |           |                      |                 |
| 014-08-12   | 1        | Doe, Jane              | Medical Nutrition Therapy                 | G0271               |          |       | 975.00     |       |           |                      |                 |
| 014-08-20   | 1        | Doe, Jane              | Administration Of Influen                 | G0008               | 300      |       | 27.50      |       |           |                      |                 |
| 014-09-03   | 1        | Doe, Jane              | Established Patient Detail                | 99213               |          |       | 45.00      |       |           |                      |                 |
| 014-09-05   | 1        | Doe, Jane              | Established Patient Limit                 | 99212               |          |       | 50.00      |       |           |                      |                 |
| 014-10-22   | 1        | Doe, Jane              | Established Patient Detai                 | 99213               | 722      |       | 20.00      |       |           |                      |                 |
| 014-10-22   | 1        | Doe, Jane              | Injection, Anesthetic Age                 | 64445               | 722      |       | 15.00      |       |           |                      |                 |
| 014-12-02   | 1        | Doe, Jane              | Established Patient Detai                 | 99213               | 724      |       | 150.00     |       |           |                      |                 |
| 014-12-02   | 1        | Doe, Jane              | Electronic Analysis Of Im                 | 95972               | 724      |       | 250.00     |       |           |                      |                 |
| 014-12-06   | 1        | Doe, Jane              | Jade Screen                               | JADE                |          |       | 35.00      |       |           |                      |                 |
| 014-12-06   | 1        | Doe, Jane              | Jade Screen                               | JADE                |          |       | 25.00      |       |           |                      |                 |
| 014-12-17   | 1        | Doe, Jane              | Destruction By Neurolytic                 | 64635               | 100      |       | 120.00     |       |           |                      |                 |
| 014-12-17   | 1        | Doe, Jane              | Destruction By Neurolytic                 | 64636               | 100      |       | 250.00     |       |           |                      |                 |
| 014-12-17   | 1        | Doe, Jane              | Injection Procedure For S                 | 27096               |          |       | 50.00      |       |           |                      |                 |
| 014-10-08   | 1        | Doe, Jane              | Patient Payment                           | (T-0)(T-0)          |          |       | (3)2522(2) | 275   | 5.00      |                      |                 |
| 014-10-13   | 1        | Doe, Jane              | Patient Credit                            |                     |          |       |            |       | .00       |                      |                 |
| 014-10-13   | 1        | Doe, Jane              | Patient Payment                           |                     |          |       |            |       | .50       |                      |                 |
| 014-10-13   | 1        | Doe, Jane              | Patient Payment                           |                     |          |       |            |       | .00       |                      |                 |
| 014-10-13   | 1        | Doe, Jane              | Patient Payment                           |                     |          |       |            |       | .00       |                      |                 |
| 014-10-13   | 1        | Doe, Jane              | COPAY                                     |                     |          |       |            |       | .00       |                      |                 |
| 014-10-13   | 1        | Doe, Jane              | Patient Payment                           |                     |          |       |            |       | .00       |                      |                 |
| 014-11-18   | 1        | Doe, Jane              | Patient Credit                            |                     |          |       |            | 170   | .87       |                      |                 |
| 014-11-18   | 1        | Doe, Jane              | Patient Credit                            |                     |          |       |            |       | .87       |                      |                 |
| 014-11-18   | 1        | Doe, Jane              | Tatterit Gredit                           |                     |          |       |            | Š.    | .01       |                      |                 |
| 014-09-11   | 1        | Doe, Jane              | Insurance Payment                         |                     |          |       |            | 50    | .00       |                      |                 |
| 014-10-08   | 1        | Doe, Jane              | Insurance Payment                         |                     |          |       |            |       | 5.00      |                      |                 |
| 014-10-08   | 1        | Doe, Jane              | Insurance Payment                         |                     |          |       |            |       | .00       |                      |                 |
| 014-10-08   | 1        | Doe, Jane              | Insurance Payment                         |                     |          |       |            |       | 0.00      |                      |                 |
| 014-10-08   | 1        | Doe, Jane              | Insurance Payment                         |                     |          |       |            |       | 0.00      |                      |                 |
| 014-10-08   | 1        | Doe, Jane              | Insurance Payment                         |                     |          |       |            |       | 5.00      |                      |                 |
| 014-10-08   | 1        | Doe, Jane              | Insurance Adjustment                      |                     |          |       |            |       | .00       |                      |                 |
| 014-10-08   | 1        | Doe, Jane              | Insurance Payment                         |                     |          |       |            |       | .00       |                      |                 |
| 014-10-08   | 1        | Doe, Jane              | Insurance Adjustment                      |                     |          |       |            | 2,539 | 5.00      |                      |                 |
| 014-10-08   | 1        | Doe, Jane<br>Doe, Jane | Insurance Adjustment                      |                     |          |       |            |       | 0.00      |                      |                 |
| 014-10-08   | 1        | Doe, Jane<br>Doe, Jane | Insurance Adjustment                      |                     |          |       |            |       | .00       |                      |                 |
| 014-10-06   | 1        | Doe, Jane<br>Doe, Jane | Insurance Adjustment                      |                     |          |       |            | 20    |           |                      |                 |
| 014-11-18   | 1        | Doe, Jane<br>Doe, Jane | Insurance Adjustment<br>Insurance Payment |                     |          |       |            |       | .uu<br>87 |                      |                 |
|             | - 505    | Andrew Street          | insurance Payment                         |                     |          |       |            | 7.    | 01        |                      |                 |
| 014-11-18   | 1        | Doe, Jane              |                                           |                     |          |       |            |       |           |                      |                 |
| 014-11-18   | 1        | Doe, Jane              |                                           | CDT                 | 100      |       | CI         |       |           |                      |                 |
| Date        | Acct#    | Name                   | Source                                    | CPT                 | ICD      |       | Charges    | Payme | nts/Adj.  |                      |                 |
| 014-08-20   | 2        | Doe, John              | Established Patient Detail                | 99213               |          |       | 120.00     |       |           |                      |                 |

Figure 8

Figure 9

The default supplied report can be run by a specific user. Figure 10 shows this option in the billing screen.

Figure 1

Figure 11 shows the report run only for user 5.

Figure 2

Figure 12 and figure 13 show the report by provider.