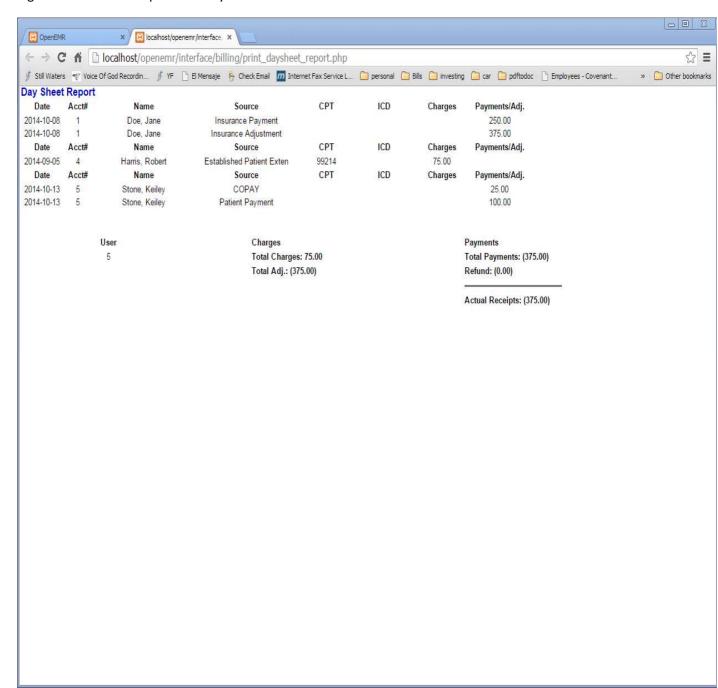

To enable the "End of Day Report" you will need to go to Globals. This is accessed via the path Administration=>Globals. The set up for the "End of Day Report" is located on the feature tab as shown in figure 1. There is an option to "Use Custom End of Day Report" and an option to "Run End of Day Report By Provider or allow Totals Only". The "Print End of Day Report 1" as configured runs by user and these options will allow the report to be run by provider or show the "Totals Only" as shown in figure 7.

Figure 4

If you have data within the selection criteria then figure 5 and continued in figure 6 will be displayed.

Figure 5

Figure 6

With the "Totals" checked the report in figure 7 will be displayed. Showing the date for which the report was run.

Figure 7

The Default supplied report is run by user as shown in figures 8 and 9.

| (DenEM      | R        | × 🛭 localhost/o        | penemr/interface, ×                       |                     |          |       |            |       |           |                      | - 0             |
|-------------|----------|------------------------|-------------------------------------------|---------------------|----------|-------|------------|-------|-----------|----------------------|-----------------|
| ← → (       | ? ń [    | localhost/openemr      | /interface/billing/print_dayshee          | t_report.php        |          |       |            |       |           |                      | ☆               |
| still Water | s 💎 Voic | e Of God Recordin 🏄 YF | 🕒 El Mensaje 🦠 Check Email 📶 Inte         | ernet Fax Service L | personal | Bills | investing  | ar (  | pdftodoc  | Employees - Covenant | » 🛅 Other bookm |
| ay Sheet    | t Report |                        |                                           |                     |          |       |            |       |           |                      |                 |
| Date        | Acct#    | Name                   | Source                                    | CPT                 | ICD      |       | Charges    | Payme | nts/Adj.  |                      |                 |
| 2014-08-12  | 1        | Doe, Jane              | Established Patient Detai                 | 99213               | 300      |       | 75.00      |       |           |                      |                 |
| 014-08-12   | 1        | Doe, Jane              | Non-emergency Transportat                 | A0130               | 300      |       | 300.00     |       |           |                      |                 |
| 014-08-12   | 1        | Doe, Jane              | Pharmacy Dispensing Fee F                 | Q0514               | 300      |       | 225.00     |       |           |                      |                 |
| 014-08-12   | 1        | Doe, Jane              | Power Wheelchair, Group 2                 | K0837               | 300      |       | 175.00     |       |           |                      |                 |
| 014-08-12   | 1        | Doe, Jane              | Medical Nutrition Therapy                 | G0271               |          |       | 975.00     |       |           |                      |                 |
| 014-08-20   | 1        | Doe, Jane              | Administration Of Influen                 | G0008               | 300      |       | 27.50      |       |           |                      |                 |
| 014-09-03   | 1        | Doe, Jane              | Established Patient Detail                | 99213               |          |       | 45.00      |       |           |                      |                 |
| 014-09-05   | 1        | Doe, Jane              | Established Patient Limit                 | 99212               |          |       | 50.00      |       |           |                      |                 |
| 014-10-22   | 1        | Doe, Jane              | Established Patient Detai                 | 99213               | 722      |       | 20.00      |       |           |                      |                 |
| 014-10-22   | 1        | Doe, Jane              | Injection, Anesthetic Age                 | 64445               | 722      |       | 15.00      |       |           |                      |                 |
| 014-12-02   | 1        | Doe, Jane              | Established Patient Detai                 | 99213               | 724      |       | 150.00     |       |           |                      |                 |
| 014-12-02   | 1        | Doe, Jane              | Electronic Analysis Of Im                 | 95972               | 724      |       | 250.00     |       |           |                      |                 |
| 014-12-06   | 1        | Doe, Jane              | Jade Screen                               | JADE                |          |       | 35.00      |       |           |                      |                 |
| 014-12-06   | 1        | Doe, Jane              | Jade Screen                               | JADE                |          |       | 25.00      |       |           |                      |                 |
| 014-12-17   | 1        | Doe, Jane              | Destruction By Neurolytic                 | 64635               | 100      |       | 120.00     |       |           |                      |                 |
| 014-12-17   | 1        | Doe, Jane              | Destruction By Neurolytic                 | 64636               | 100      |       | 250.00     |       |           |                      |                 |
| 014-12-17   | 1        | Doe, Jane              | Injection Procedure For S                 | 27096               |          |       | 50.00      |       |           |                      |                 |
| 014-10-08   | 1        | Doe, Jane              | Patient Payment                           | (T-0)(T-0)          |          |       | (3)2522(2) | 275   | 5.00      |                      |                 |
| 014-10-13   | 1        | Doe, Jane              | Patient Credit                            |                     |          |       |            |       | .00       |                      |                 |
| 014-10-13   | 1        | Doe, Jane              | Patient Payment                           |                     |          |       |            |       | .50       |                      |                 |
| 014-10-13   | 1        | Doe, Jane              | Patient Payment                           |                     |          |       |            |       | .00       |                      |                 |
| 014-10-13   | 1        | Doe, Jane              | Patient Payment                           |                     |          |       |            |       | .00       |                      |                 |
| 014-10-13   | 1        | Doe, Jane              | COPAY                                     |                     |          |       |            |       | .00       |                      |                 |
| 014-10-13   | 1        | Doe, Jane              | Patient Payment                           |                     |          |       |            |       | .00       |                      |                 |
| 014-11-18   | 1        | Doe, Jane              | Patient Credit                            |                     |          |       |            | 170   | .87       |                      |                 |
| 014-11-18   | 1        | Doe, Jane              | Patient Credit                            |                     |          |       |            |       | .87       |                      |                 |
| 014-11-18   | 1        | Doe, Jane              | Tatterit Gredit                           |                     |          |       |            | Š.    | .01       |                      |                 |
| 014-09-11   | 1        | Doe, Jane              | Insurance Payment                         |                     |          |       |            | 50    | .00       |                      |                 |
| 014-10-08   | 1        | Doe, Jane              | Insurance Payment                         |                     |          |       |            |       | 5.00      |                      |                 |
| 014-10-08   | 1        | Doe, Jane              | Insurance Payment                         |                     |          |       |            |       | .00       |                      |                 |
| 014-10-08   | 1        | Doe, Jane              | Insurance Payment                         |                     |          |       |            |       | 0.00      |                      |                 |
| 014-10-08   | 1        | Doe, Jane              | Insurance Payment                         |                     |          |       |            |       | 0.00      |                      |                 |
| 014-10-08   | 1        | Doe, Jane              | Insurance Payment                         |                     |          |       |            |       | 5.00      |                      |                 |
| 014-10-08   | 1        | Doe, Jane              | Insurance Adjustment                      |                     |          |       |            |       | .00       |                      |                 |
| 014-10-08   | 1        | Doe, Jane              | Insurance Payment                         |                     |          |       |            |       | .00       |                      |                 |
| 014-10-08   | 1        | Doe, Jane              | Insurance Adjustment                      |                     |          |       |            | 2,539 | 5.00      |                      |                 |
| 014-10-08   | 1        | Doe, Jane<br>Doe, Jane | Insurance Adjustment                      |                     |          |       |            |       | 0.00      |                      |                 |
| 014-10-08   | 1        | Doe, Jane<br>Doe, Jane | Insurance Adjustment                      |                     |          |       |            |       | .00       |                      |                 |
| 014-10-06   | 1        | Doe, Jane<br>Doe, Jane | Insurance Adjustment                      |                     |          |       |            | 20    |           |                      |                 |
| 014-11-18   | 1        | Doe, Jane<br>Doe, Jane | Insurance Adjustment<br>Insurance Payment |                     |          |       |            |       | .uu<br>87 |                      |                 |
|             | - 505    | Andrew Street          | insurance Payment                         |                     |          |       |            | 7.    | 01        |                      |                 |
| 014-11-18   | 1        | Doe, Jane              |                                           |                     |          |       |            |       |           |                      |                 |
| 014-11-18   | 1        | Doe, Jane              |                                           | CDT                 | 100      |       | CI         |       |           |                      |                 |
| Date        | Acct#    | Name                   | Source                                    | CPT                 | ICD      |       | Charges    | Payme | nts/Adj.  |                      |                 |
| 014-08-20   | 2        | Doe, John              | Established Patient Detail                | 99213               |          |       | 120.00     |       |           |                      |                 |