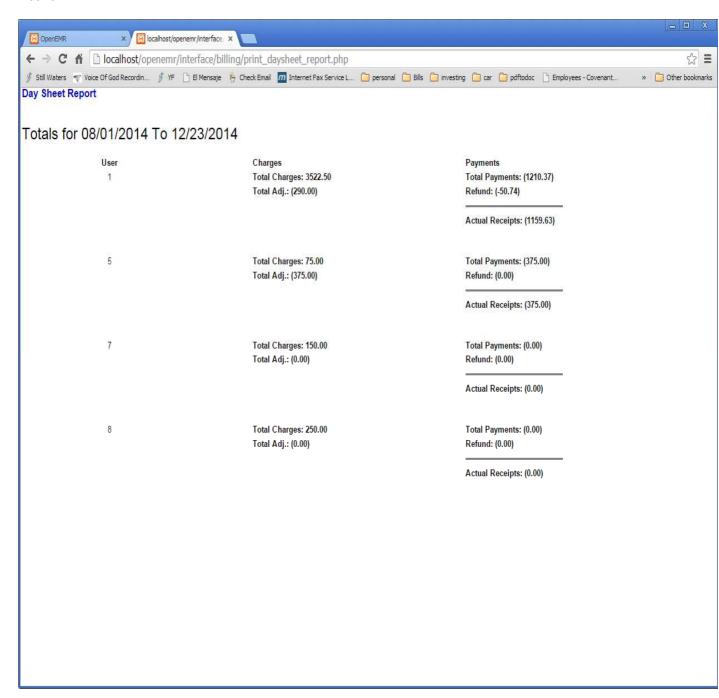

Figure 4

If you have data within the selection criteria then figure 5 and continued in figure 6 will be displayed.

Figure 5

Figure 6

With the "Totals" checked the report in figure 7 will be displayed. Showing the date for which the report was run.