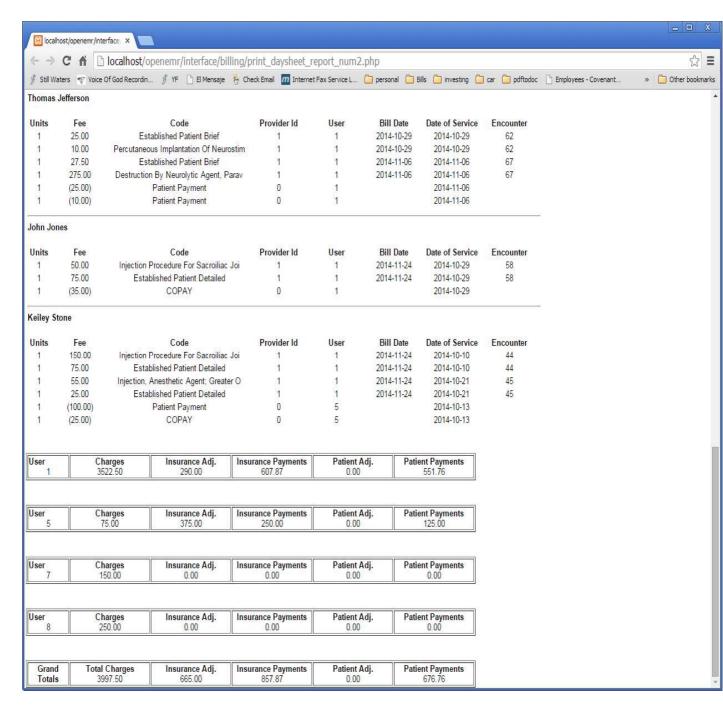

To enable the "End of Day Report" you will need to go to Globals. This is accessed via the path Administration=>Globals. The set up for the "End of Day Report" is located on the feature tab as shown in figure 1. There is an option to "Use Custom End of Day Report" and an option to "Run End of Day Report By Provider or allow Totals Only". The "Print End of Day Report 1" as configured runs by user and these options will allow the report to be run by provider or show the "Totals Only" as shown in figure 7.

Figure 7

The Default supplied report is run by user as shown in figures 8 and 9.

| (DenEM      | R        | × 🛭 localhost/o        | penemr/interface, ×                       |                     |          |       |            |       |           |                      | - 0             |
|-------------|----------|------------------------|-------------------------------------------|---------------------|----------|-------|------------|-------|-----------|----------------------|-----------------|
| ← → (       | ? ń [    | localhost/openemr      | /interface/billing/print_dayshee          | t_report.php        |          |       |            |       |           |                      | ☆               |
| still Water | s 💎 Voic | e Of God Recordin 🏄 YF | 🕒 El Mensaje 🦠 Check Email 📶 Inte         | ernet Fax Service L | personal | Bills | investing  | ar (  | pdftodoc  | Employees - Covenant | » 🛅 Other bookm |
| ay Sheet    | t Report |                        |                                           |                     |          |       |            |       |           |                      |                 |
| Date        | Acct#    | Name                   | Source                                    | CPT                 | ICD      |       | Charges    | Payme | nts/Adj.  |                      |                 |
| 2014-08-12  | 1        | Doe, Jane              | Established Patient Detai                 | 99213               | 300      |       | 75.00      |       |           |                      |                 |
| 014-08-12   | 1        | Doe, Jane              | Non-emergency Transportat                 | A0130               | 300      |       | 300.00     |       |           |                      |                 |
| 014-08-12   | 1        | Doe, Jane              | Pharmacy Dispensing Fee F                 | Q0514               | 300      |       | 225.00     |       |           |                      |                 |
| 014-08-12   | 1        | Doe, Jane              | Power Wheelchair, Group 2                 | K0837               | 300      |       | 175.00     |       |           |                      |                 |
| 014-08-12   | 1        | Doe, Jane              | Medical Nutrition Therapy                 | G0271               |          |       | 975.00     |       |           |                      |                 |
| 014-08-20   | 1        | Doe, Jane              | Administration Of Influen                 | G0008               | 300      |       | 27.50      |       |           |                      |                 |
| 014-09-03   | 1        | Doe, Jane              | Established Patient Detail                | 99213               |          |       | 45.00      |       |           |                      |                 |
| 014-09-05   | 1        | Doe, Jane              | Established Patient Limit                 | 99212               |          |       | 50.00      |       |           |                      |                 |
| 014-10-22   | 1        | Doe, Jane              | Established Patient Detai                 | 99213               | 722      |       | 20.00      |       |           |                      |                 |
| 014-10-22   | 1        | Doe, Jane              | Injection, Anesthetic Age                 | 64445               | 722      |       | 15.00      |       |           |                      |                 |
| 014-12-02   | 1        | Doe, Jane              | Established Patient Detai                 | 99213               | 724      |       | 150.00     |       |           |                      |                 |
| 014-12-02   | 1        | Doe, Jane              | Electronic Analysis Of Im                 | 95972               | 724      |       | 250.00     |       |           |                      |                 |
| 014-12-06   | 1        | Doe, Jane              | Jade Screen                               | JADE                |          |       | 35.00      |       |           |                      |                 |
| 014-12-06   | 1        | Doe, Jane              | Jade Screen                               | JADE                |          |       | 25.00      |       |           |                      |                 |
| 014-12-17   | 1        | Doe, Jane              | Destruction By Neurolytic                 | 64635               | 100      |       | 120.00     |       |           |                      |                 |
| 014-12-17   | 1        | Doe, Jane              | Destruction By Neurolytic                 | 64636               | 100      |       | 250.00     |       |           |                      |                 |
| 014-12-17   | 1        | Doe, Jane              | Injection Procedure For S                 | 27096               |          |       | 50.00      |       |           |                      |                 |
| 014-10-08   | 1        | Doe, Jane              | Patient Payment                           | (T-0)(T-0)          |          |       | (3)2522(2) | 275   | 5.00      |                      |                 |
| 014-10-13   | 1        | Doe, Jane              | Patient Credit                            |                     |          |       |            |       | .00       |                      |                 |
| 014-10-13   | 1        | Doe, Jane              | Patient Payment                           |                     |          |       |            |       | .50       |                      |                 |
| 014-10-13   | 1        | Doe, Jane              | Patient Payment                           |                     |          |       |            |       | .00       |                      |                 |
| 014-10-13   | 1        | Doe, Jane              | Patient Payment                           |                     |          |       |            |       | .00       |                      |                 |
| 014-10-13   | 1        | Doe, Jane              | COPAY                                     |                     |          |       |            |       | .00       |                      |                 |
| 014-10-13   | 1        | Doe, Jane              | Patient Payment                           |                     |          |       |            |       | .00       |                      |                 |
| 014-11-18   | 1        | Doe, Jane              | Patient Credit                            |                     |          |       |            | 170   | .87       |                      |                 |
| 014-11-18   | 1        | Doe, Jane              | Patient Credit                            |                     |          |       |            |       | .87       |                      |                 |
| 014-11-18   | 1        | Doe, Jane              | Tatterit Gredit                           |                     |          |       |            | Š.    | .01       |                      |                 |
| 014-09-11   | 1        | Doe, Jane              | Insurance Payment                         |                     |          |       |            | 50    | .00       |                      |                 |
| 014-10-08   | 1        | Doe, Jane              | Insurance Payment                         |                     |          |       |            |       | 5.00      |                      |                 |
| 014-10-08   | 1        | Doe, Jane              | Insurance Payment                         |                     |          |       |            |       | .00       |                      |                 |
| 014-10-08   | 1        | Doe, Jane              | Insurance Payment                         |                     |          |       |            |       | 0.00      |                      |                 |
| 014-10-08   | 1        | Doe, Jane              | Insurance Payment                         |                     |          |       |            |       | 0.00      |                      |                 |
| 014-10-08   | 1        | Doe, Jane              | Insurance Payment                         |                     |          |       |            |       | 5.00      |                      |                 |
| 014-10-08   | 1        | Doe, Jane              | Insurance Adjustment                      |                     |          |       |            |       | .00       |                      |                 |
| 014-10-08   | 1        | Doe, Jane              | Insurance Payment                         |                     |          |       |            |       | .00       |                      |                 |
| 014-10-08   | 1        | Doe, Jane              | Insurance Adjustment                      |                     |          |       |            | 2,539 | 5.00      |                      |                 |
| 014-10-08   | 1        | Doe, Jane<br>Doe, Jane | Insurance Adjustment                      |                     |          |       |            |       | 0.00      |                      |                 |
| 014-10-08   | 1        | Doe, Jane<br>Doe, Jane | Insurance Adjustment                      |                     |          |       |            |       | .00       |                      |                 |
| 014-10-06   | 1        | Doe, Jane<br>Doe, Jane | Insurance Adjustment                      |                     |          |       |            | 20    |           |                      |                 |
| 014-11-18   | 1        | Doe, Jane<br>Doe, Jane | Insurance Adjustment<br>Insurance Payment |                     |          |       |            |       | .uu<br>87 |                      |                 |
|             | - 505    | Andrew Street          | insurance Payment                         |                     |          |       |            | 7.    | 01        |                      |                 |
| 014-11-18   | 1        | Doe, Jane              |                                           |                     |          |       |            |       |           |                      |                 |
| 014-11-18   | 1        | Doe, Jane              |                                           | CDT                 | 100      |       | CI         |       |           |                      |                 |
| Date        | Acct#    | Name                   | Source                                    | CPT                 | ICD      |       | Charges    | Payme | nts/Adj.  |                      |                 |
| 014-08-20   | 2        | Doe, John              | Established Patient Detail                | 99213               |          |       | 120.00     |       |           |                      |                 |