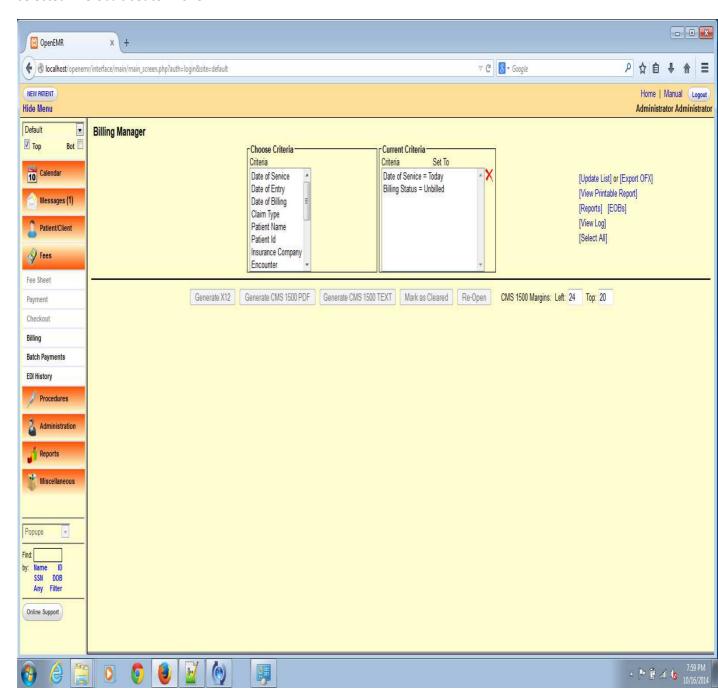

Figure 1

The "End of Day Report" report is located on the "Billing" screen. The path to the screen is "Fees=>Billing". Figure 2 shows the billing screen with the "Use Custom End of Day Report" option selected in Globals set to "None".

Figure 2

With a report selected in the "Use Custom End of Day Report" option in Globals the option appears on the right hand side of the screen below "[View Printable Report]" this is seen in the screen shot shown below. The option is labeled "[End Of Day Report]". Figure 3 shows the 'Billing" screen with a report option selected in Globals.