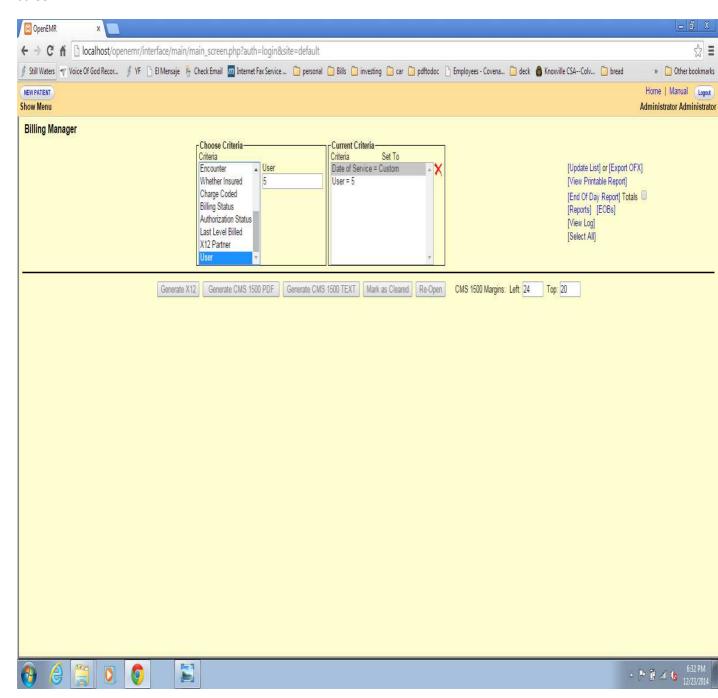

Figure 8

Figure 9

The default supplied report can be run by a specific user. Figure 10 shows this option in the billing screen.

Figure 1

Figure 11 shows the report run only for user 5.

Figure 2

Figure 12 and figure 13 show the report by provider.