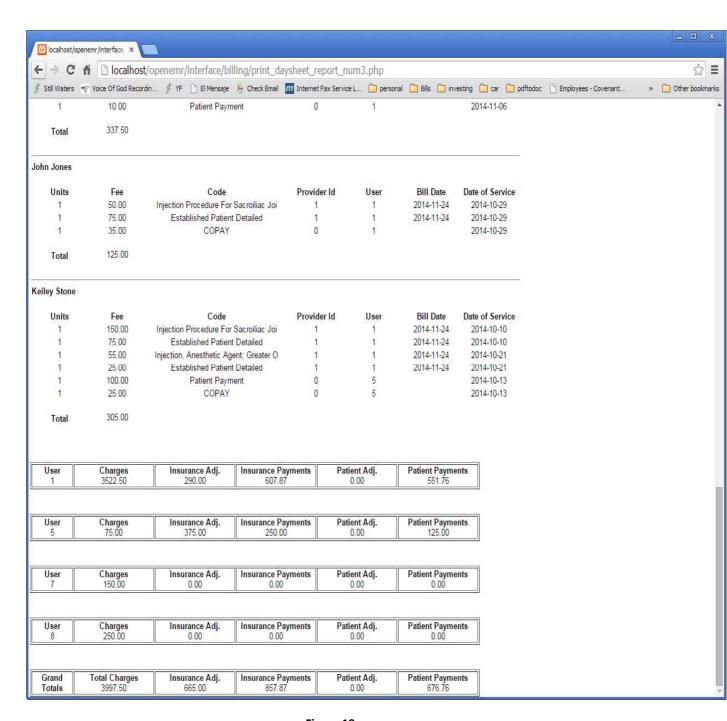

Figure 8

Figure 9

The default supplied report can be run by a specific user. Figure 10 shows this option in the billing screen.

Figure 1

Figure 11 shows the report run only for user 5.

Figure 2

Figure 12 and figure 13 show the report by provider.