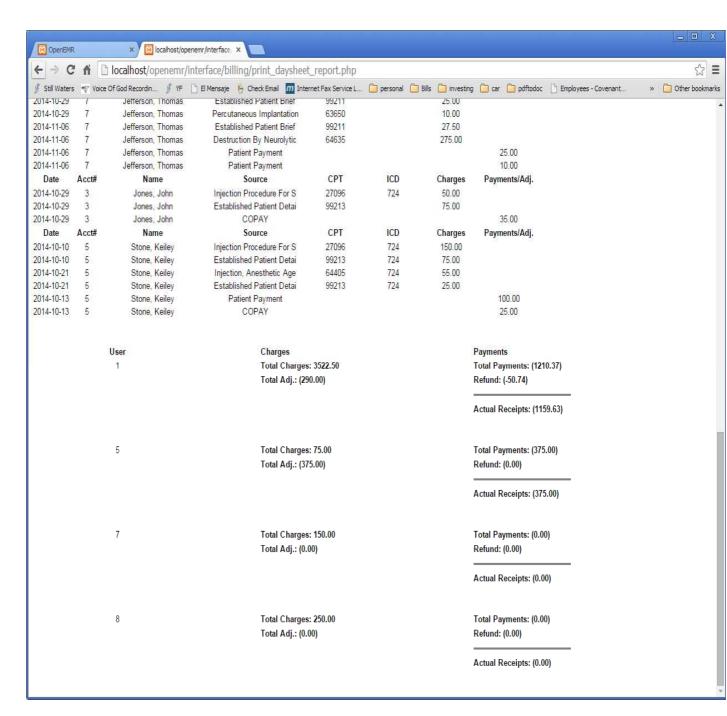

Figure 7

The Default supplied report is run by user as shown in figures 8 and 9.

| (DenEM      | R        | × 🛭 localhost/o        | penemr/interface, ×                       |                     |          |       |            |       |           |                      | - 0             |
|-------------|----------|------------------------|-------------------------------------------|---------------------|----------|-------|------------|-------|-----------|----------------------|-----------------|
| ← → (       | ? ń [    | localhost/openemr      | /interface/billing/print_dayshee          | t_report.php        |          |       |            |       |           |                      | ☆               |
| still Water | s 💎 Voic | e Of God Recordin 🏄 YF | 🕒 El Mensaje 🦠 Check Email 📶 Inte         | ernet Fax Service L | personal | Bills | investing  | ar (  | pdftodoc  | Employees - Covenant | » 🛅 Other bookm |
| ay Sheet    | t Report |                        |                                           |                     |          |       |            |       |           |                      |                 |
| Date        | Acct#    | Name                   | Source                                    | CPT                 | ICD      |       | Charges    | Payme | nts/Adj.  |                      |                 |
| 2014-08-12  | 1        | Doe, Jane              | Established Patient Detai                 | 99213               | 300      |       | 75.00      |       |           |                      |                 |
| 014-08-12   | 1        | Doe, Jane              | Non-emergency Transportat                 | A0130               | 300      |       | 300.00     |       |           |                      |                 |
| 014-08-12   | 1        | Doe, Jane              | Pharmacy Dispensing Fee F                 | Q0514               | 300      |       | 225.00     |       |           |                      |                 |
| 014-08-12   | 1        | Doe, Jane              | Power Wheelchair, Group 2                 | K0837               | 300      |       | 175.00     |       |           |                      |                 |
| 014-08-12   | 1        | Doe, Jane              | Medical Nutrition Therapy                 | G0271               |          |       | 975.00     |       |           |                      |                 |
| 014-08-20   | 1        | Doe, Jane              | Administration Of Influen                 | G0008               | 300      |       | 27.50      |       |           |                      |                 |
| 014-09-03   | 1        | Doe, Jane              | Established Patient Detail                | 99213               |          |       | 45.00      |       |           |                      |                 |
| 014-09-05   | 1        | Doe, Jane              | Established Patient Limit                 | 99212               |          |       | 50.00      |       |           |                      |                 |
| 014-10-22   | 1        | Doe, Jane              | Established Patient Detai                 | 99213               | 722      |       | 20.00      |       |           |                      |                 |
| 014-10-22   | 1        | Doe, Jane              | Injection, Anesthetic Age                 | 64445               | 722      |       | 15.00      |       |           |                      |                 |
| 014-12-02   | 1        | Doe, Jane              | Established Patient Detai                 | 99213               | 724      |       | 150.00     |       |           |                      |                 |
| 014-12-02   | 1        | Doe, Jane              | Electronic Analysis Of Im                 | 95972               | 724      |       | 250.00     |       |           |                      |                 |
| 014-12-06   | 1        | Doe, Jane              | Jade Screen                               | JADE                |          |       | 35.00      |       |           |                      |                 |
| 014-12-06   | 1        | Doe, Jane              | Jade Screen                               | JADE                |          |       | 25.00      |       |           |                      |                 |
| 014-12-17   | 1        | Doe, Jane              | Destruction By Neurolytic                 | 64635               | 100      |       | 120.00     |       |           |                      |                 |
| 014-12-17   | 1        | Doe, Jane              | Destruction By Neurolytic                 | 64636               | 100      |       | 250.00     |       |           |                      |                 |
| 014-12-17   | 1        | Doe, Jane              | Injection Procedure For S                 | 27096               |          |       | 50.00      |       |           |                      |                 |
| 014-10-08   | 1        | Doe, Jane              | Patient Payment                           | (T-0)(T-0)          |          |       | (3)2522(2) | 275   | 5.00      |                      |                 |
| 014-10-13   | 1        | Doe, Jane              | Patient Credit                            |                     |          |       |            |       | .00       |                      |                 |
| 014-10-13   | 1        | Doe, Jane              | Patient Payment                           |                     |          |       |            |       | .50       |                      |                 |
| 014-10-13   | 1        | Doe, Jane              | Patient Payment                           |                     |          |       |            |       | .00       |                      |                 |
| 014-10-13   | 1        | Doe, Jane              | Patient Payment                           |                     |          |       |            |       | .00       |                      |                 |
| 014-10-13   | 1        | Doe, Jane              | COPAY                                     |                     |          |       |            |       | .00       |                      |                 |
| 014-10-13   | 1        | Doe, Jane              | Patient Payment                           |                     |          |       |            |       | .00       |                      |                 |
| 014-11-18   | 1        | Doe, Jane              | Patient Credit                            |                     |          |       |            | 170   | .87       |                      |                 |
| 014-11-18   | 1        | Doe, Jane              | Patient Credit                            |                     |          |       |            |       | .87       |                      |                 |
| 014-11-18   | 1        | Doe, Jane              | Tatterit Gredit                           |                     |          |       |            | Š.    | .01       |                      |                 |
| 014-09-11   | 1        | Doe, Jane              | Insurance Payment                         |                     |          |       |            | 50    | .00       |                      |                 |
| 014-10-08   | 1        | Doe, Jane              | Insurance Payment                         |                     |          |       |            |       | 5.00      |                      |                 |
| 014-10-08   | 1        | Doe, Jane              | Insurance Payment                         |                     |          |       |            |       | .00       |                      |                 |
| 014-10-08   | 1        | Doe, Jane              | Insurance Payment                         |                     |          |       |            |       | 0.00      |                      |                 |
| 014-10-08   | 1        | Doe, Jane              | Insurance Payment                         |                     |          |       |            |       | 0.00      |                      |                 |
| 014-10-08   | 1        | Doe, Jane              | Insurance Payment                         |                     |          |       |            |       | 5.00      |                      |                 |
| 014-10-08   | 1        | Doe, Jane              | Insurance Adjustment                      |                     |          |       |            |       | .00       |                      |                 |
| 014-10-08   | 1        | Doe, Jane              | Insurance Payment                         |                     |          |       |            |       | .00       |                      |                 |
| 014-10-08   | 1        | Doe, Jane              | Insurance Adjustment                      |                     |          |       |            | 2,539 | 5.00      |                      |                 |
| 014-10-08   | 1        | Doe, Jane<br>Doe, Jane | Insurance Adjustment                      |                     |          |       |            |       | 0.00      |                      |                 |
| 014-10-08   | 1        | Doe, Jane<br>Doe, Jane | Insurance Adjustment                      |                     |          |       |            |       | .00       |                      |                 |
| 014-10-06   | 1        | Doe, Jane<br>Doe, Jane | Insurance Adjustment                      |                     |          |       |            | 20    |           |                      |                 |
| 014-11-18   | 1        | Doe, Jane<br>Doe, Jane | Insurance Adjustment<br>Insurance Payment |                     |          |       |            |       | .uu<br>87 |                      |                 |
|             | - 505    | Andrew Street          | insurance Payment                         |                     |          |       |            | 7.    | 01        |                      |                 |
| 014-11-18   | 1        | Doe, Jane              |                                           |                     |          |       |            |       |           |                      |                 |
| 014-11-18   | 1        | Doe, Jane              |                                           | CDT                 | 100      |       | CI         |       |           |                      |                 |
| Date        | Acct#    | Name                   | Source                                    | CPT                 | ICD      |       | Charges    | Payme | nts/Adj.  |                      |                 |
| 014-08-20   | 2        | Doe, John              | Established Patient Detail                | 99213               |          |       | 120.00     |       |           |                      |                 |

Figure 8

Figure 9

The default supplied report can be run by a specific user. Figure 10 shows this option in the billing screen.

Figure 1

Figure 11 shows the report run only for user 5.

Figure 2

Figure 12 and figure 13 show the report by provider.