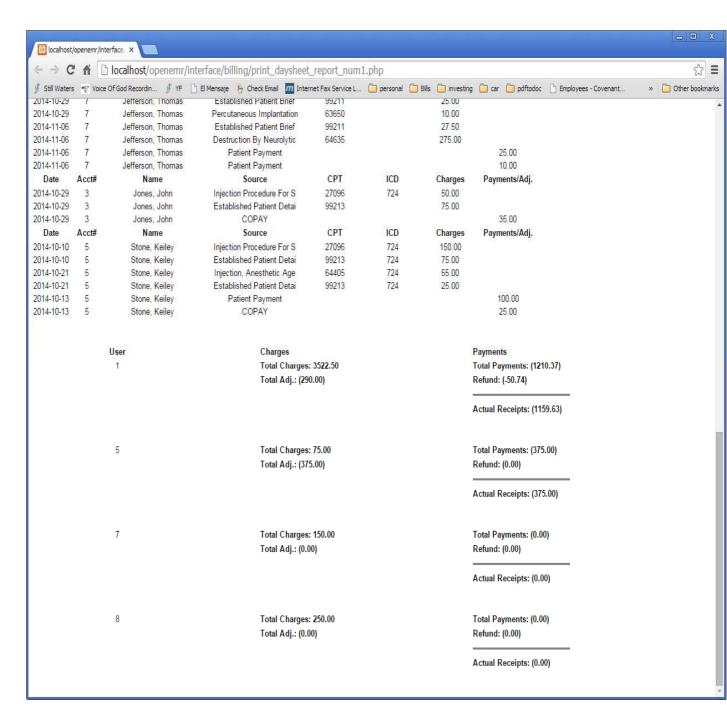

Figure 8

Figure 9

The default supplied report can be run by a specific user. Figure 10 shows this option in the billing screen.

Figure 1

Figure 11 shows the report run only for user 5.

Figure 2

Figure 12 and figure 13 show the report by provider.