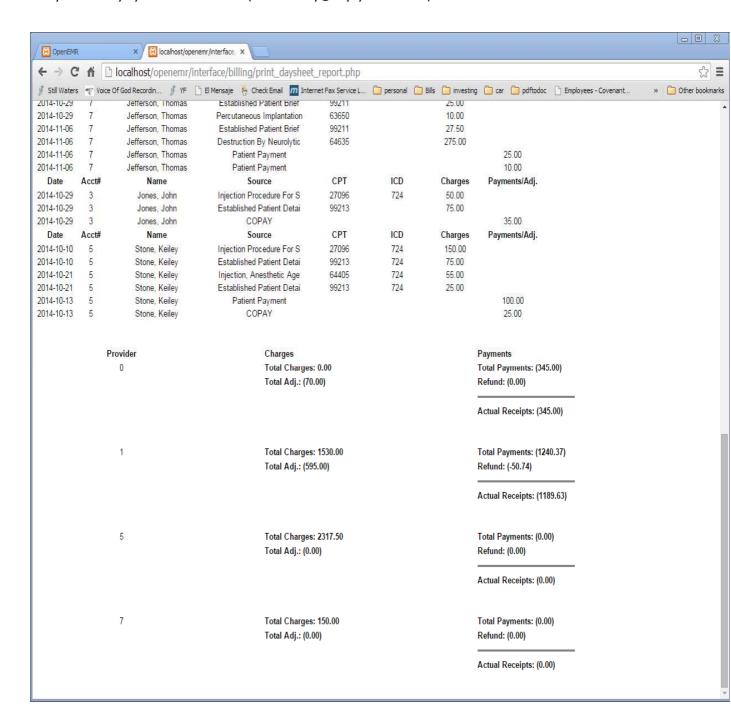

Figure 7

The Default supplied report is run by user as shown in figures 8 and 9.

| (DenEM      | R        | × 🛭 localhost/o        | penemr/interface, ×                       |                     |          |       |            |       |           |                      | - 0             |
|-------------|----------|------------------------|-------------------------------------------|---------------------|----------|-------|------------|-------|-----------|----------------------|-----------------|
| ← → (       | ? ń [    | localhost/openemr      | /interface/billing/print_dayshee          | t_report.php        |          |       |            |       |           |                      | ☆               |
| still Water | s 💎 Voic | e Of God Recordin 🏄 YF | 🕒 El Mensaje 🦠 Check Email 📶 Inte         | ernet Fax Service L | personal | Bills | investing  | ar (  | pdftodoc  | Employees - Covenant | » 🛅 Other bookm |
| ay Sheet    | t Report |                        |                                           |                     |          |       |            |       |           |                      |                 |
| Date        | Acct#    | Name                   | Source                                    | CPT                 | ICD      |       | Charges    | Payme | nts/Adj.  |                      |                 |
| 2014-08-12  | 1        | Doe, Jane              | Established Patient Detai                 | 99213               | 300      |       | 75.00      |       |           |                      |                 |
| 014-08-12   | 1        | Doe, Jane              | Non-emergency Transportat                 | A0130               | 300      |       | 300.00     |       |           |                      |                 |
| 014-08-12   | 1        | Doe, Jane              | Pharmacy Dispensing Fee F                 | Q0514               | 300      |       | 225.00     |       |           |                      |                 |
| 014-08-12   | 1        | Doe, Jane              | Power Wheelchair, Group 2                 | K0837               | 300      |       | 175.00     |       |           |                      |                 |
| 014-08-12   | 1        | Doe, Jane              | Medical Nutrition Therapy                 | G0271               |          |       | 975.00     |       |           |                      |                 |
| 014-08-20   | 1        | Doe, Jane              | Administration Of Influen                 | G0008               | 300      |       | 27.50      |       |           |                      |                 |
| 014-09-03   | 1        | Doe, Jane              | Established Patient Detail                | 99213               |          |       | 45.00      |       |           |                      |                 |
| 014-09-05   | 1        | Doe, Jane              | Established Patient Limit                 | 99212               |          |       | 50.00      |       |           |                      |                 |
| 014-10-22   | 1        | Doe, Jane              | Established Patient Detai                 | 99213               | 722      |       | 20.00      |       |           |                      |                 |
| 014-10-22   | 1        | Doe, Jane              | Injection, Anesthetic Age                 | 64445               | 722      |       | 15.00      |       |           |                      |                 |
| 014-12-02   | 1        | Doe, Jane              | Established Patient Detai                 | 99213               | 724      |       | 150.00     |       |           |                      |                 |
| 014-12-02   | 1        | Doe, Jane              | Electronic Analysis Of Im                 | 95972               | 724      |       | 250.00     |       |           |                      |                 |
| 014-12-06   | 1        | Doe, Jane              | Jade Screen                               | JADE                |          |       | 35.00      |       |           |                      |                 |
| 014-12-06   | 1        | Doe, Jane              | Jade Screen                               | JADE                |          |       | 25.00      |       |           |                      |                 |
| 014-12-17   | 1        | Doe, Jane              | Destruction By Neurolytic                 | 64635               | 100      |       | 120.00     |       |           |                      |                 |
| 014-12-17   | 1        | Doe, Jane              | Destruction By Neurolytic                 | 64636               | 100      |       | 250.00     |       |           |                      |                 |
| 014-12-17   | 1        | Doe, Jane              | Injection Procedure For S                 | 27096               |          |       | 50.00      |       |           |                      |                 |
| 014-10-08   | 1        | Doe, Jane              | Patient Payment                           | (T-0)(T-0)          |          |       | (3)2522(2) | 275   | 5.00      |                      |                 |
| 014-10-13   | 1        | Doe, Jane              | Patient Credit                            |                     |          |       |            |       | .00       |                      |                 |
| 014-10-13   | 1        | Doe, Jane              | Patient Payment                           |                     |          |       |            |       | .50       |                      |                 |
| 014-10-13   | 1        | Doe, Jane              | Patient Payment                           |                     |          |       |            |       | .00       |                      |                 |
| 014-10-13   | 1        | Doe, Jane              | Patient Payment                           |                     |          |       |            |       | .00       |                      |                 |
| 014-10-13   | 1        | Doe, Jane              | COPAY                                     |                     |          |       |            |       | .00       |                      |                 |
| 014-10-13   | 1        | Doe, Jane              | Patient Payment                           |                     |          |       |            |       | .00       |                      |                 |
| 014-11-18   | 1        | Doe, Jane              | Patient Credit                            |                     |          |       |            | 170   | .87       |                      |                 |
| 014-11-18   | 1        | Doe, Jane              | Patient Credit                            |                     |          |       |            |       | .87       |                      |                 |
| 014-11-18   | 1        | Doe, Jane              | Tatterit Gredit                           |                     |          |       |            | Š.    | .01       |                      |                 |
| 014-09-11   | 1        | Doe, Jane              | Insurance Payment                         |                     |          |       |            | 50    | .00       |                      |                 |
| 014-10-08   | 1        | Doe, Jane              | Insurance Payment                         |                     |          |       |            |       | 5.00      |                      |                 |
| 014-10-08   | 1        | Doe, Jane              | Insurance Payment                         |                     |          |       |            |       | .00       |                      |                 |
| 014-10-08   | 1        | Doe, Jane              | Insurance Payment                         |                     |          |       |            |       | 0.00      |                      |                 |
| 014-10-08   | 1        | Doe, Jane              | Insurance Payment                         |                     |          |       |            |       | 0.00      |                      |                 |
| 014-10-08   | 1        | Doe, Jane              | Insurance Payment                         |                     |          |       |            |       | 5.00      |                      |                 |
| 014-10-08   | 1        | Doe, Jane              | Insurance Adjustment                      |                     |          |       |            |       | .00       |                      |                 |
| 014-10-08   | 1        | Doe, Jane              | Insurance Payment                         |                     |          |       |            |       | .00       |                      |                 |
| 014-10-08   | 1        | Doe, Jane              | Insurance Adjustment                      |                     |          |       |            | 2,539 | 5.00      |                      |                 |
| 014-10-08   | 1        | Doe, Jane<br>Doe, Jane | Insurance Adjustment                      |                     |          |       |            |       | 0.00      |                      |                 |
| 014-10-08   | 1        | Doe, Jane<br>Doe, Jane | Insurance Adjustment                      |                     |          |       |            |       | .00       |                      |                 |
| 014-10-06   | 1        | Doe, Jane<br>Doe, Jane | Insurance Adjustment                      |                     |          |       |            | 20    |           |                      |                 |
| 014-11-18   | 1        | Doe, Jane<br>Doe, Jane | Insurance Adjustment<br>Insurance Payment |                     |          |       |            |       | .uu<br>87 |                      |                 |
|             | - 505    | Andrew Street          | insurance Payment                         |                     |          |       |            | 7.    | 01        |                      |                 |
| 014-11-18   | 1        | Doe, Jane              |                                           |                     |          |       |            |       |           |                      |                 |
| 014-11-18   | 1        | Doe, Jane              |                                           | CDT                 | 100      |       | CI         |       |           |                      |                 |
| Date        | Acct#    | Name                   | Source                                    | CPT                 | ICD      |       | Charges    | Payme | nts/Adj.  |                      |                 |
| 014-08-20   | 2        | Doe, John              | Established Patient Detail                | 99213               |          |       | 120.00     |       |           |                      |                 |

Figure 8

Figure 9

The default supplied report can be run by a specific user. Figure 10 shows this option in the billing screen.

Figure 1

Figure 11 shows the report run only for user 5.

Figure 2

Figure 12 and figure 13 show the report by provider.