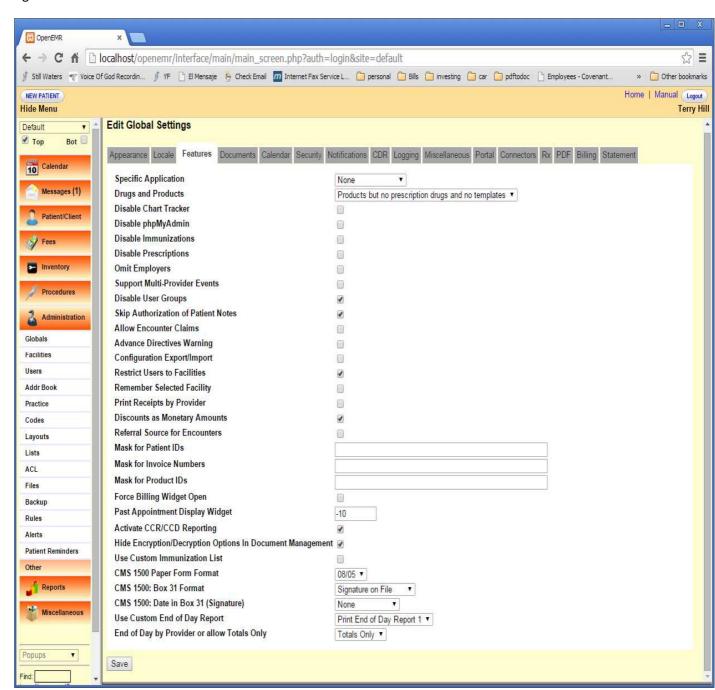

To enable the "End of Day Report" you will need to go to Globals. This is accessed via the path Administration=>Globals. The set up for the "End of Day Report" is located on the feature tab as shown in figure 1. There is an option to "Use Custom End of Day Report" and an option to "Run End of Day Report By Provider or allow Totals Only". The "Print End of Day Report 1" as configured runs by user and these options will allow the report to be run by provider or show the "Totals Only" as shown in figure 7.