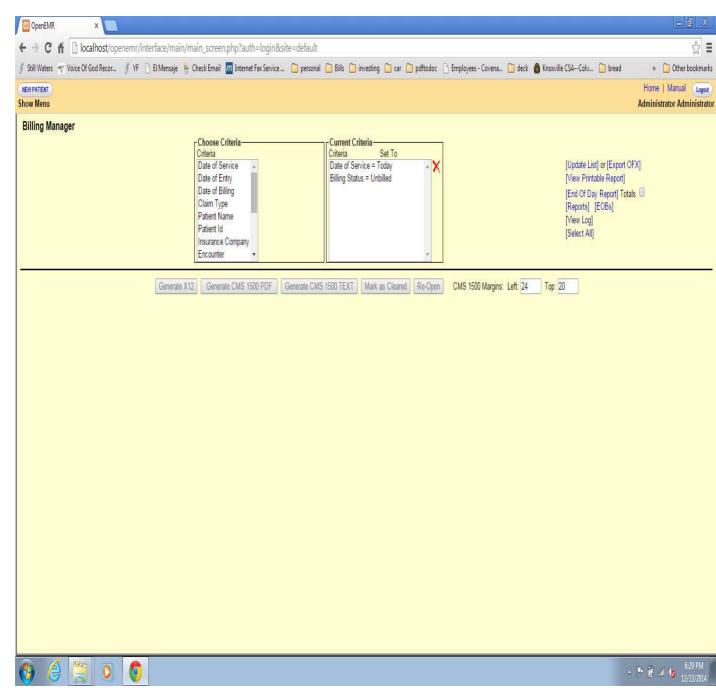

Figure 2

With a report selected in the "Use Custom End of Day Report" option in Globals the option appears on the right hand side of the screen below "[View Printable Report]" this is seen in the screen shot shown below. The option is labeled "[End Of Day Report]". Figure 3 shows the 'Billing" screen with a report option selected in Globals.

Figure 3

The "End of Day Report" only use the first 3 selections "Date of Service", "Date of Entry" and "Date of Billing". The payment information has only one date in the records and that is the "posting date". The three Date selection options will only have an effect on the charges. If you make a date selection for which there is no data available for the screen in figure 4 will appear.