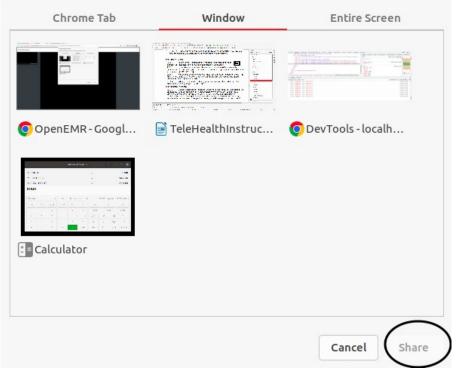

#### **Share Screen**

Click the share screen icon

- This icon only appears after joining an active session
- Does not appear when using a tablet or mobile phone

1. Click on the the screen you wish to share

2. Click 'Share.' (oval lower right)

Choose what to share

localhost:9300 wants to share the contents of your screen.

3. To stop sharing click the blue 'Stop Sharing' button at the bottom of the window