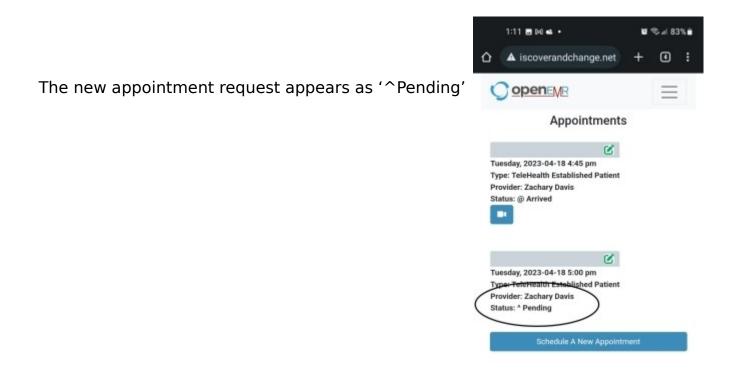

8. Click 'Save' button (#8 in previous picture

> In your list of appointments the new one will show as 'Status: ^Pending' until your clinic confirms the appointment

Schedule /