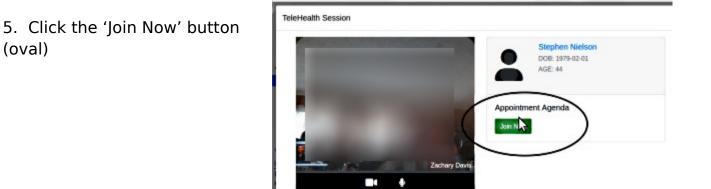

• When the provider starts the session the 'Join Now' button on your screen will activate

← → C @ O A # D https://openemr.discoverandchange.net/interface/main/tail ☆ Q. Search