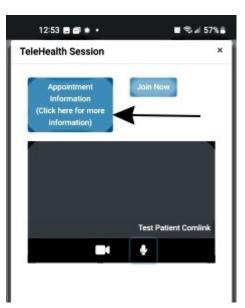

#### Select the preferred time

When starting the session go to your portal appointment list

Click the desired appointment's blue icon

This is the basic session window

 click the 'Appointment Information' button (arrow) to open agenda window