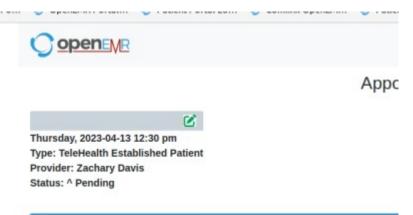

8. Click 'Save' button (#8 in previous picture

> In your list of appointments the new one will show as 'Status: ^Pending' until your clinic confirms the appointment

Schedule /