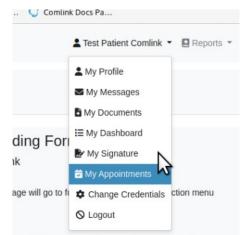

# **Request a Telehealth appointment**

The Telehealth appointment is requested in the same way any appointment is requested.

- 1. Log into your Portal account
- 2. Go to My Appointments

ave' button will save the currently edited form to your r provider using the 'Submit Document' action button. (See steps numbered in following pictures)