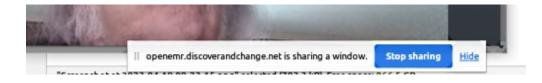

#### **Share Screen**

Click the share screen icon

- This icon only appears after joining an active session
- Does not appear when using a tablet or mobile phone

1. Click on the the screen you wish to share

2. Click 'Share.' (oval lower right)

Choose what to share

localhost:9300 wants to share the contents of your screen.

3. To stop sharing click the blue 'Stop Sharing' button at the bottom of the window