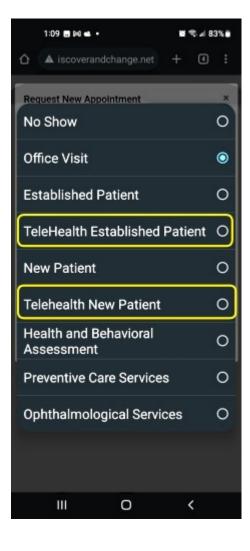

3. Click the blue 'Schedule A New Appointment' bar

4. Choose from one of the two Telehealth options for the 'Visit' dropdown (next picture)

- 5. Select the provider you wish to make an appointment with
- 6. Click the 'Openings' button
- 7. Choose any of the available time slots (next picture below)
  - If your provider has no openings no times will be listed

#### Click the 'Visit Type' dropdown

# Select one of the Telehealth visits- make sure it does not remain the default 'Office Visit'

Select the provider you want to see

| equest  | New App   | ointmen       | t         |      |      |
|---------|-----------|---------------|-----------|------|------|
| request |           | Jointinei     | •         |      |      |
| Visit:  | TeleHealt | h Establish   | ed Patien | t    | ~    |
| Date:   |           |               |           |      |      |
| Time:   |           | AM            | 4 ~       |      |      |
| Duratio | n 15      |               |           | min  | utes |
| Patient | Comline   | c, Test Patie | ent       |      |      |
| Provide | r: Davis, | Zachary       | - [~      | Open | ings |
| Reason  | £         |               | C         |      | -    |
| Save    |           |               |           |      |      |
| Reason  | Davis,    | Zachary       | Ę         | Oper | ings |