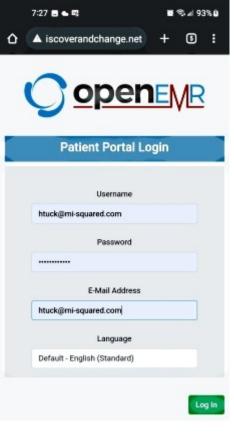

#### **Receive an emailed invite**

If your provider makes the appointment you'll receive an emailed invite similar to the one below.

1. Click the green 'Join Telehealth Session' button

- Your browser will open to the Patient Portal login screen
- 2. Log into your patient portal

|                | Patient Portal Login         |        |
|----------------|------------------------------|--------|
|                |                              |        |
| Username       | example@gmail.com            | ۵      |
| Password       | •••••                        | ۵      |
| E-Mail Address | example@gmail.com            |        |
|                | Language                     |        |
|                | Default - English (Standard) |        |
|                |                              |        |
|                |                              | Log In |