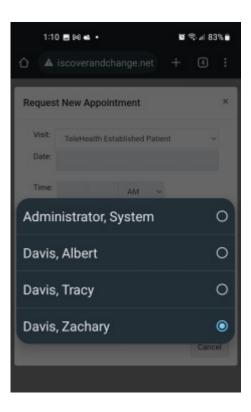

# Select one of the Telehealth visits- make sure it does not remain the default 'Office Visit'

Select the provider you want to see

| equest  | New App   | ointmen       | t         |      |      |
|---------|-----------|---------------|-----------|------|------|
| request |           | Jointinei     | •         |      |      |
| Visit:  | TeleHealt | h Establish   | ed Patien | t    | ~    |
| Date:   |           |               |           |      |      |
| Time:   |           | AM            | 4 ~       |      |      |
| Duratio | n 15      |               |           | min  | utes |
| Patient | Comline   | c, Test Patie | ent       |      |      |
| Provide | r: Davis, | Zachary       | - [~      | Open | ings |
| Reason  | £         |               | C         |      | -    |
| Save    |           |               |           |      |      |
| Reason  | Davis,    | Zachary       | Ę         | Oper | ings |