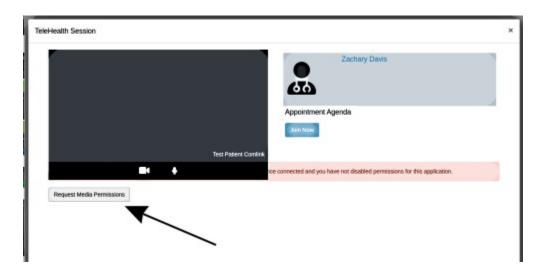

- The telehealth session may launch immediately
- Click the button to request permission to use mic and camera (arrow below)

• If the session does not launch after a few seconds click the green 'Launch Session' bar.