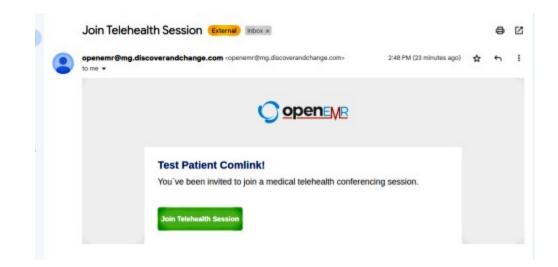

#### **Receive an emailed invite**

If your provider makes the appointment you'll receive an emailed invite similar to the one below.

1. Click the green 'Join Telehealth Session' button

- Your browser will open to the Patient Portal login screen
- 2. Log into your patient portal