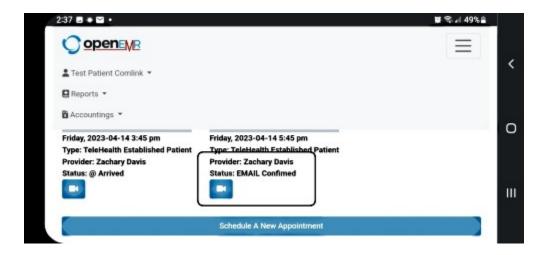

| 12:51       |                       |           | <b>8</b> 4 | ¢⊿i 57   | 88 |
|-------------|-----------------------|-----------|------------|----------|----|
| û 🔺 is      | coverandchang         | ge.net    | +          | 3        | :  |
|             | Deneme                |           |            | $\equiv$ |    |
| 🛔 Test Pa   | tient Comlink 🝷       |           |            |          |    |
| Reports     | -                     |           |            |          |    |
| Account     | tings 👻               |           |            |          |    |
|             | Appoint               | ments     |            |          |    |
|             |                       | C         |            |          |    |
|             | 23-04-14 3:45 pm      |           |            |          |    |
|             | Health Established    | Patient   |            |          |    |
| Status: - N | Zachary Davis<br>Ione |           |            |          |    |
|             |                       |           |            |          |    |
| -           |                       |           |            |          |    |
|             | Schedule A New        | Appointme | ent        |          | 2  |
|             |                       |           | _          |          |    |