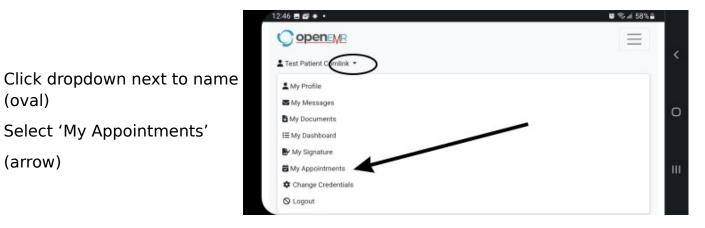

# **Request a Telehealth appointment**

The Telehealth appointment is requested in the same way any appointment is requested.

- 1. Log into your Portal account
- 2. Go to My Appointments

ave' button will save the currently edited form to your r provider using the 'Submit Document' action button. (See steps numbered in following pictures)

#### Click the 'Visit Type' dropdown

# Select one of the Telehealth visits- make sure it does not remain the default 'Office Visit'

Select the provider you want to see

| equest  | New App   | ointmen       | t         |      |      |
|---------|-----------|---------------|-----------|------|------|
| request |           | Jointinei     | •         |      |      |
| Visit:  | TeleHealt | h Establish   | ed Patien | t    | ~    |
| Date:   |           |               |           |      |      |
| Time:   |           | AM            | 4 ~       |      |      |
| Duratio | n 15      |               |           | min  | utes |
| Patient | Comline   | c, Test Patie | ent       |      |      |
| Provide | r: Davis, | Zachary       | - [~      | Open | ings |
| Reason  | £         |               | C         |      | -    |
| Save    |           |               |           |      |      |
| Reason  | Davis,    | Zachary       | Ę         | Oper | ings |