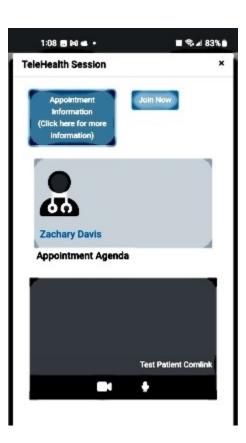

1:10 🖬 🛤 🖷 🔹 1 % al 83% + 🛾 : ▲ iscoverandchange.net Find Date × Start date: 2023-04-18 for 7 days Search **Available Times** Day Tuesday AM 2023-04-18 8:45 9:00 9:15 9:30 9:45 10:00 10:15 10:30 10:45 11:00 11:15 PM 12:30 12:45 1:00 1:15 1:30 1:45 2:00 2:15 2:30 2:45 3:00 3:15 3:30 3:45 4:00 4:15 4:30 5:00 5:15 5:30 5:45 6:00 6:15 6:30 6:45 7:00 7:15 7:30 7:45 8:00 8:15 8:30 8:45 9:00 9:15 9:30 9:45 10:00 10:15 10:30 10:45 Wednesday AM 2023-04-19 8:45 9:00 9:15 9:30 9:45 10:00 10:15 10:30 10:45 11:00 Ο ш <

Click 'Openings' to select the time

#### Select the preferred time



When starting the session go to your portal appointment list

Click the desired appointment's blue icon



This is the basic session window

 click the 'Appointment Information' button (arrow) to open agenda window