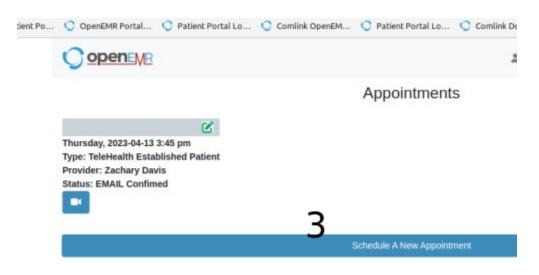

3. Click the blue 'Schedule A New Appointment' bar

4. Choose from one of the two Telehealth options for the 'Visit' dropdown (next picture)

- 5. Select the provider you wish to make an appointment with
- 6. Click the 'Openings' button
- 7. Choose any of the available time slots (next picture below)
  - If your provider has no openings no times will be listed

8. Click 'Save' button (#8 in previous picture

> In your list of appointments the new one will show as 'Status: ^Pending' until your clinic confirms the appointment

Schedule /